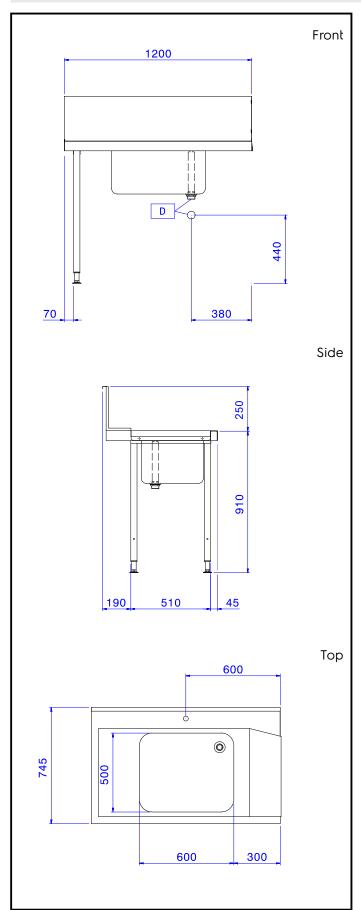

# **Key Information:**

External dimensions, Width:

865315 (BHHPT6B12L)1200 mmExternal dimensions, Depth:745 mmExternal dimensions, Height:1170 mmNet weight:8 kg

Splashback Dimensions,

Height: 300 mm

**Basin dimensions:** 600x500x300h